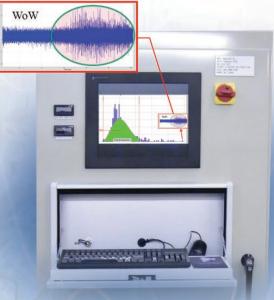

#### NVH QUALITY INSPECTION TEST SYSTEMS

Noise and vibration have a direct correlation to product quality, customer satisfaction, warranty claims, conformance to industry standards, and ultimately profitability. We work with OEMs and suppliers throughout a wide variety of industries to solve these and other costly quality issues.

We combine traditional NVH laboratory modal analysis, sound quality, gear testing, and motor dynamics test methods bringing 100% inspection confidence to your manufacturing floor. Signalysis test systems are powered by our proprietary SigQC<sup>™</sup> software which is robust and compatible to any test application.